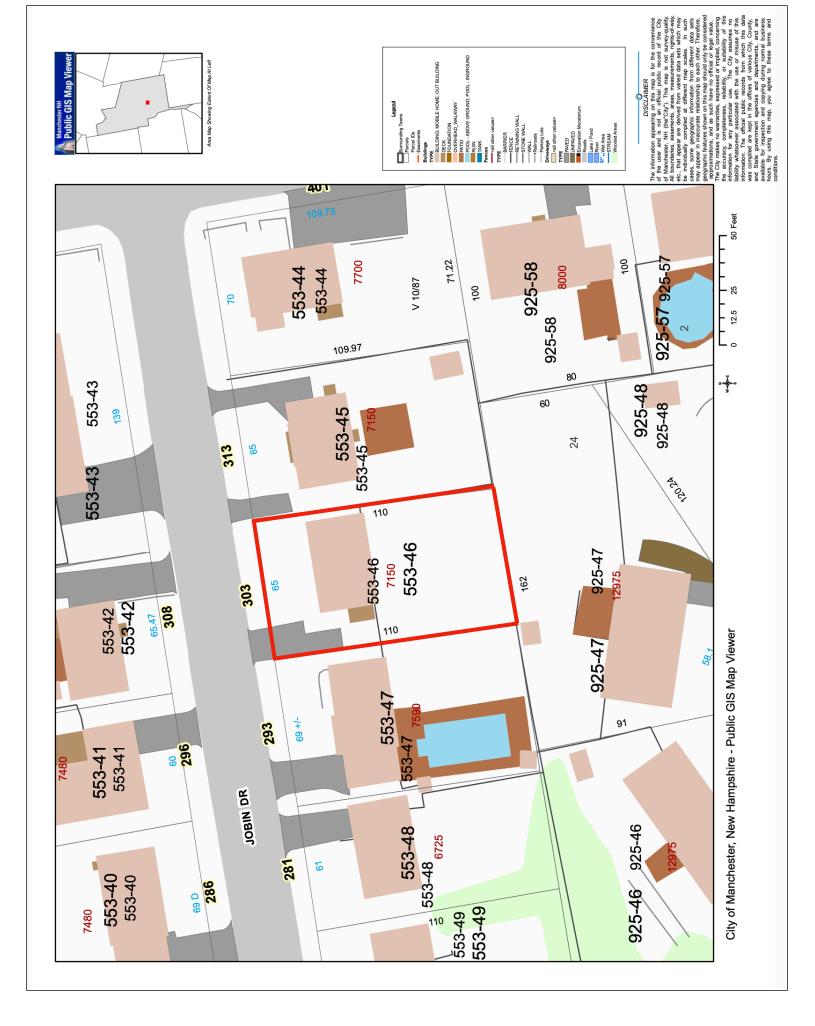

Assessor's Parcel Number: Map 0553 Lot 0046

Prior Recorded Doc. Ref.: Warranty Deed: Recorded July 29, 1975; Book 2409, Page 245

Death Recital: William H. Newell, Jr., also known as William H. Newell, became deceased on December 14, 2011 pursuant to an Original Certificate of Death recorded concurrently herewith, leaving Frances A. Newell as the surviving spouse and surviving joint tenant.

## EXHIBIT "A" LEGAL DESCRIPTION

ALL INTEREST IN THE FOLLOWING DESCRIBED REAL ESTATE SITUATED IN THE COUNTY OF HILLSBOROUGH, STATE OF NEW HAMPSHIRE, TO WIT:

A CERTAIN TRACT OF LAND, WITH THE BUILDINGS THEREON, SITUATED IN MANCHESTER, COUNTY OF HILLSBOROUGH AND STATE OF NEW HAMPSHIRE, BOUNDED AND DESCRIBED AS FOLLOWS: BEGINNING AT A POINT ON THE SOUTHERLY LINE OF JOBIN DRIVE, SO-CALLED, BEING AT THE NORTHWEST CORNER OF LOT #36, AS SHOWN ON THE "SUGGESTED SUBDIVISION LAYOUT ON PROPOSED JOBIN DRIVE, FEBRUARY 1960", THIS BEING A PLAN OF MIAMI GARDENS, INC., MANCHESTER, NEW HAMPSHIRE, REVISED BY LUCIEN POISSANT; THENCE WESTERLY BY THE SOUTHERLY LINE OF JOBIN DRIVE SIXTY FIVE (65) FEET TO THE NORTHEAST CORNER OF LOT #38; THENCE SOUTHERLY BY THE EASTERLY LINE OF LOT #38 ABOUT ONE HUNDRED TEN (110) FEET TO LAND NOW OR FORMERLY OF THE UNITED STATES OF AMERICA KNOWN AS GRENIER HEIGHTS; THENCE EASTERLY BY SAID GRENIER HEIGHTS LAND SIXTY-FIVE (65) FEET TO THE SOUTHWEST CORNER OF LOT #36; THENCE NORTHERLY BY THE WESTERLY LINE OF LOT #36 ONE HUNDRED NINE AND SEVENTY-THREE ONE-HUNDREDTHS (109.73) FEET TO THE POINT OF BEGINNING.

SAID PREMISES ARE KNOWN AS LOT #37, AS SHOWN ON SAID PLAN.

New Hampshire Association of REALTORSe Standard Form