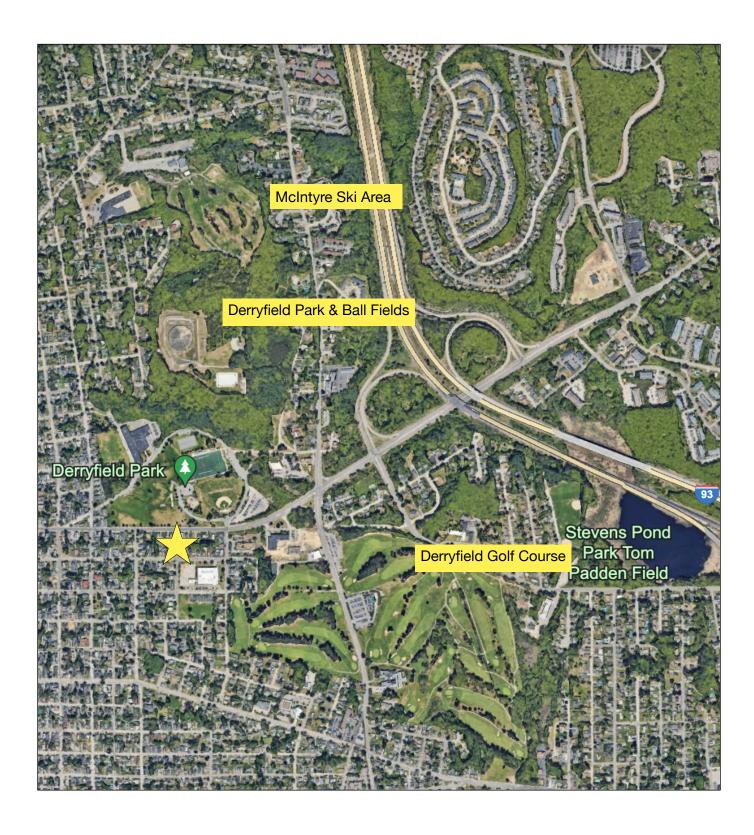

0

1,690 2,580

0.12

5,227

32 x 25

Remarks - Public Welcome to the recreation side of town! This classic, 4-BR Gambrel is located just a couple doors down from the wide open space and ball fields at Derryfield Park, just around the corner from the 18 holes of Derrryfield Country Club, and a short jaunt away from McIntyre Ski Area, not to mention being a mere frisbee toss from the local elementary and middle schools. And it's ready for you to move right in and make it your own! It has some period touches, like beautiful natural woodwork and some gothic-style vent covers, as well as nice hardwood floors, but it has also seen some great updates, like a brand new 200-amp electrical panel and all new wiring, and newer, energy efficient windows. It features a welcoming living room graced by a gas fireplace, and the spacious dining room typical of the period--which, given that you also have an informal dining area, could be turned into a grand but cozy family room if you prefer. The kitchen includes stainless steel appliances, lots of cabinets, and there's a three-quarter bath right there for convenience. The four bedrooms upstairs each have their own character and generous space, and you get easy, pull-down access to the attic for storage to keep things organized. But you don't need to stay inside: there's great screened three-season porch in front, and the house sits forward on the lot so you also have a surprisingly big backyard to run around in (or get that garden started). Don't miss out! OPEN HOUSES 3/15, 4-6pm, 3/16, 9-11am.

**LOT & LOCATION** School - District Manchester Sch Dst SAU #37 **School - Elementary** McDonough School School - Middle/Jr Hillside Middle School

School - High Manchester Central High Sch

Lot Features City Lot, Level