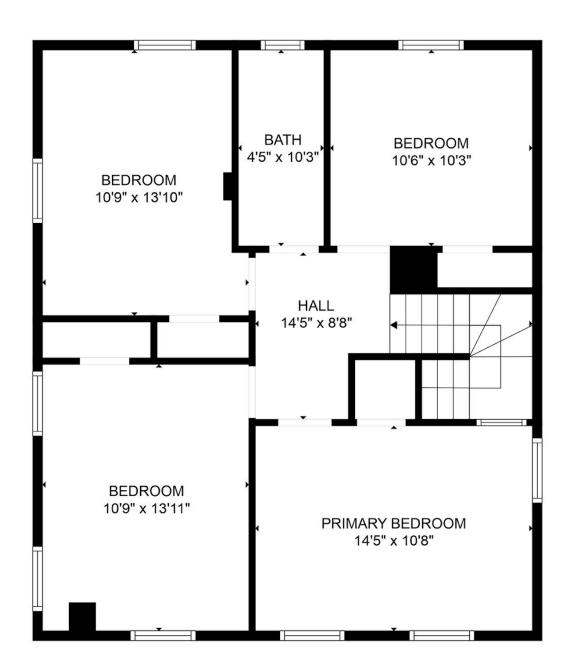

**STRUCTURE** 

| ROOMS       | DIMS. / LV  | L ROOMS       | DIMS. / LVL  | PUB                                  | LIC RECORDS           |
|-------------|-------------|---------------|--------------|--------------------------------------|-----------------------|
| Porch       | 11.5 x 9    | 1 Bath - Full | 10.5 x 4.5 2 | <b>Deed - Recorded Type</b> Warranty | <b>Map</b> 40         |
| Foyer       | 11.5 x 6    | 1             |              | Deeds - Total                        | Block 0               |
| Living Room | 14 x 13     | 1             |              | Deed - Book 9148                     | <b>Lot</b> 12         |
| Family Room | 16 x 13     | 1             |              | Deed - Page 0788                     | SPAN#                 |
| Dining Room | 11.5 x 9.5  | 1             |              | Deed 2 - Book                        | Tax Class             |
| Kitchen     | 15 x 6      | 1             |              | Deed 2 - Page                        | Tax Rate              |
| Bath - 3/4  | 7 x 6       | 1             |              | Plan Survey Number                   | Current Use           |
| Bedroom     | 14.5 x 10   | 2             |              | Property ID                          | Land Gains            |
| Bedroom     | 13.5 x 10.5 | 2             |              | Zoning Residential R-1B              | Assessment Year       |
| Bedroom     | 14 x 9      | 2             |              | -                                    | Assessment Amount     |
| Bedroom     | 10.5 x 10.5 | 2             |              |                                      | Assessments - Special |