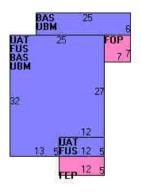

Lot - Sqft

**Footprint** 

Page 1 of 3

\$425,000

9 4

2

1

1 0

0

1,690 2,580

0.12

5,227

32 x 25

Remarks - Public Welcome to the recreation side of town! This classic, 4-BR Gambrel is located just a couple doors down from the wide open space and ball fields at Derryfield Park, just around the corner from the 18 holes of Derrryfield Country Club, and a short jaunt away from McIntyre Ski Area, not to mention being a mere frisbee toss from the local elementary and middle schools. And it's ready for you to move right in and make it your own! It has some period touches, like beautiful natural woodwork and some gothic-style vent covers, as well as nice hardwood floors, but it has also seen some great updates, like a brand new 200-amp electrical panel and all new wiring, and newer, energy efficient windows. It features a welcoming living room graced by a gas fireplace, and the spacious dining room typical of the period--which, given that you also have an informal dining area, could be turned into a grand but cozy family room if you prefer. The kitchen includes stainless steel appliances, lots of cabinets, and there's a three-quarter bath right there for convenience. The four bedrooms upstairs each have their own character and generous space, and you get easy, pull-down access to the attic for storage to keep things organized. But you don't need to stay inside: there's great screened three-season porch in front, and the house sits forward on the lot so you also have a surprisingly big backyard to run around in (or get that garden started). Don't miss out! OPEN HOUSES 3/15, 4-6pm, 3/16, 9-11am.

**STRUCTURE** 

| ROOMS       | DIMS. / LV  | L ROOMS       | DIMS. / LVL  | PUB                                  | LIC RECORDS           |
|-------------|-------------|---------------|--------------|--------------------------------------|-----------------------|
| Porch       | 11.5 x 9    | 1 Bath - Full | 10.5 x 4.5 2 | <b>Deed - Recorded Type</b> Warranty | <b>Map</b> 40         |
| Foyer       | 11.5 x 6    | 1             |              | Deeds - Total                        | Block 0               |
| Living Room | 14 x 13     | 1             |              | Deed - Book 9148                     | <b>Lot</b> 12         |
| Family Room | 16 x 13     | 1             |              | Deed - Page 0788                     | SPAN#                 |
| Dining Room | 11.5 x 9.5  | 1             |              | Deed 2 - Book                        | Tax Class             |
| Kitchen     | 15 x 6      | 1             |              | Deed 2 - Page                        | Tax Rate              |
| Bath - 3/4  | 7 x 6       | 1             |              | Plan Survey Number                   | Current Use           |
| Bedroom     | 14.5 x 10   | 2             |              | Property ID                          | Land Gains            |
| Bedroom     | 13.5 x 10.5 | 2             |              | Zoning Residential R-1B              | Assessment Year       |
| Bedroom     | 14 x 9      | 2             |              | -                                    | Assessment Amount     |
| Bedroom     | 10.5 x 10.5 | 2             |              |                                      | Assessments - Special |