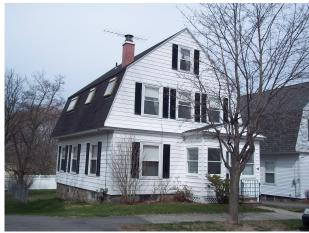

| Residential<br>4987582<br>Active | Single Family | 114 Weston Street<br>Manchester<br>Unit/Lot #                                            | NH 03104                                                | Listed: 3/11/2024<br>Closed:<br>DOM: 0                                                                                |
|----------------------------------|---------------|------------------------------------------------------------------------------------------|---------------------------------------------------------|-----------------------------------------------------------------------------------------------------------------------|
|                                  |               | County VillDstLoc Year Built Architectural Styl Color Total Stories Taxes TBD TaxGrosAmt | NH-Hillsborough  1914  le Gambrel White 2 No \$5,607.00 | Rooms - Total Bedrooms - Total Baths - Total Baths - Full Baths - 3/4 Baths - 1/2 Baths - 1/4 SqFt-Apx Total Finished |
|                                  |               | Tax Year<br>Tax Year Notes                                                               | 45/55/155                                               | SqFt-Apx Total Lot Size Acres                                                                                         |

0

1,690 2,580

0.12

5,227

32 x 25

Remarks - Public Welcome to the recreation side of town! This classic, 4-BR Gambrel is located just a couple doors down from the wide open space and ball fields at Derryfield Park, just around the corner from the 18 holes of Derrryfield Country Club, and a short jaunt away from McIntyre Ski Area, not to mention being a mere frisbee toss from the local elementary and middle schools. And it's ready for you to move right in and make it your own! It has some period touches, like beautiful natural woodwork and some gothic-style vent covers, as well as nice hardwood floors, but it has also seen some great updates, like a brand new 200-amp electrical panel and all new wiring, and newer, energy efficient windows. It features a welcoming living room graced by a gas fireplace, and the spacious dining room typical of the period--which, given that you also have an informal dining area, could be turned into a grand but cozy family room if you prefer. The kitchen includes stainless steel appliances, lots of cabinets, and there's a three-quarter bath right there for convenience. The four bedrooms upstairs each have their own character and generous space, and you get easy, pull-down access to the attic for storage to keep things organized. But you don't need to stay inside: there's great screened three-season porch in front, and the house sits forward on the lot so you also have a surprisingly big backyard to run around in (or get that garden started). Don't miss out! OPEN HOUSES 3/15, 4-6pm, 3/16, 9-11am.