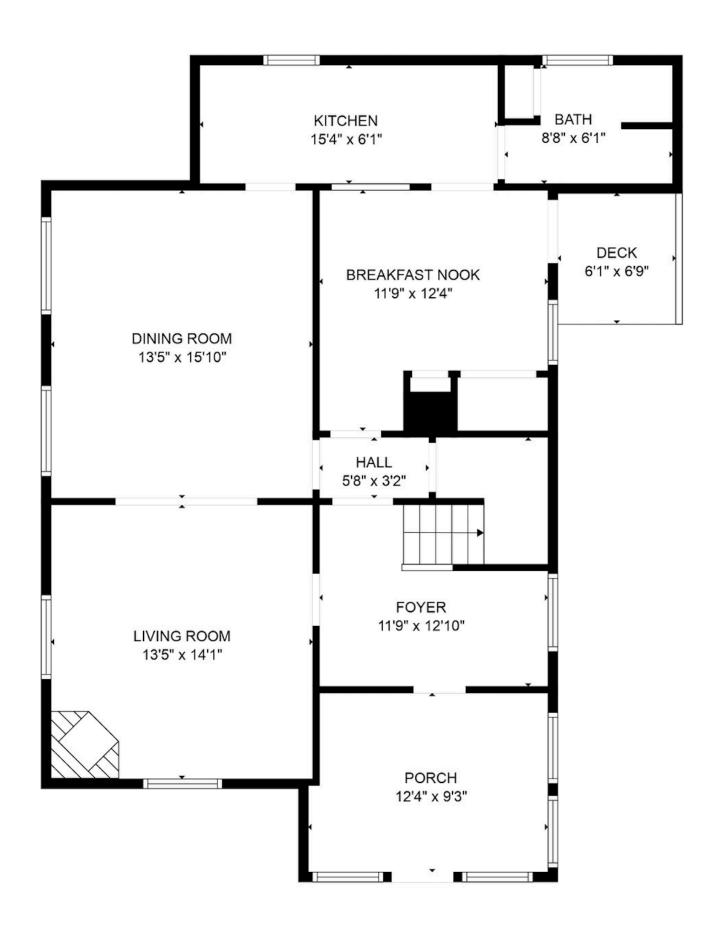

**STRUCTURE** 

| ROOMS       | DIMS. / LV  | L ROOMS       | DIMS. / LVL  | PUB                                  | LIC RECORDS           |
|-------------|-------------|---------------|--------------|--------------------------------------|-----------------------|
| Porch       | 11.5 x 9    | 1 Bath - Full | 10.5 x 4.5 2 | <b>Deed - Recorded Type</b> Warranty | <b>Map</b> 40         |
| Foyer       | 11.5 x 6    | 1             |              | Deeds - Total                        | Block 0               |
| Living Room | 14 x 13     | 1             |              | Deed - Book 9148                     | <b>Lot</b> 12         |
| Family Room | 16 x 13     | 1             |              | Deed - Page 0788                     | SPAN#                 |
| Dining Room | 11.5 x 9.5  | 1             |              | Deed 2 - Book                        | Tax Class             |
| Kitchen     | 15 x 6      | 1             |              | Deed 2 - Page                        | Tax Rate              |
| Bath - 3/4  | 7 x 6       | 1             |              | Plan Survey Number                   | Current Use           |
| Bedroom     | 14.5 x 10   | 2             |              | Property ID                          | Land Gains            |
| Bedroom     | 13.5 x 10.5 | 2             |              | Zoning Residential R-1B              | Assessment Year       |
| Bedroom     | 14 x 9      | 2             |              | -                                    | Assessment Amount     |
| Bedroom     | 10.5 x 10.5 | 2             |              |                                      | Assessments - Special |